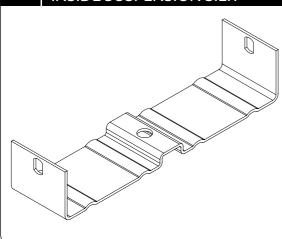

## **INSIDE SUSPENSION SIER**

REV.20/06/2017

Compatible with models: ERE perforated 100x60, 150x60, 200x60, 300x60, 400x60.

Finishes: PG; HDG.