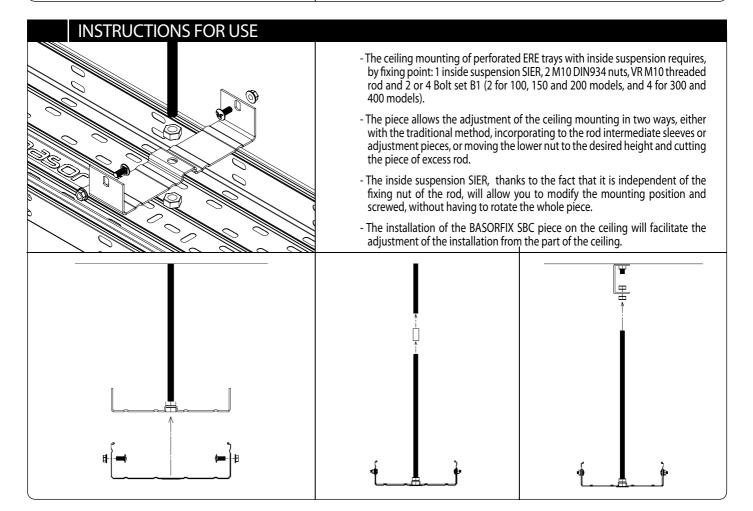

## SAFE WORKING LOAD

| MODELS  | CTA (kg) |
|---------|----------|
| 100-200 | 40       |
| 300     | 30       |
| 400     | 15       |

NOTE: The maximum distance between ceiling fixing points is 1,5 m.